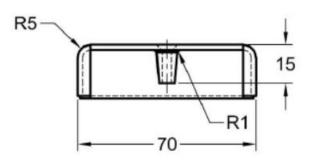

# ME 1403 Engineering Practice & Graphics Spring 2018

# Lecture 9

Chapter-7

Instructor:

Syed Hasib Akhter Faruqui

Email: shafnehal@gmail.com

# Announcement! Quiz 2 (Next Class)

- Topics:
  - Chapter 5
    - Extrude
    - Revolve
  - Chapter 6
    - Reference Geometry
    - Extrude Cut
    - Revolve Cut
    - Fillet / Chamfer
- Time
  - 20 minutes

#### Outline

- Tools / Methods
  - Wrap
  - Mirror
  - Pattern: Linear Pattern / Circular Pattern / Curve Driven Pattern
- Practice
  - Tutorial 1 (Will be Graded)
  - Tutorial 2 (Will be Graded)

### Tutorial 1(Will be Graded)



File Name: Your Section\_Your ID\_Ch7Tut1

# Tutorial 2(Will be Graded)









File Name: Your Section\_Your ID\_Tut2

#### Submission Rules

- Homework's are due at the Monday 11.59 P.M. of the following week (More Discussion on next class).
- Quiz's will be taken (More Discussion on later classes).
- Submit everything via <u>Blackboard</u>.
- Copying your assignments are <u>prohibited</u>. If you do so, you and the individual you copied from will receive a <u>grade zero</u>, plus both of you will be referred for actions as described in the university's policy for academic dishonesty. (<u>Read Section 203 of the Student Code of Conduct 2013-2013 UTSA Information Bulletin.</u>)