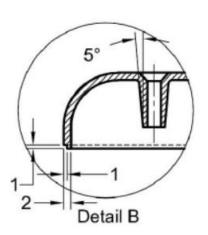

# ME 1403 Engineering Practice & Graphics Spring 2018

# Lecture 9

Chapter-7

Instructor:

Syed Hasib Akhter Faruqui

Email: shafnehal@gmail.com

# Announcement! Quiz 2 (Next Class)

- Topics:
  - Chapter 5
    - Extrude
    - Revolve
  - Chapter 6
    - Reference Geometry
    - Extrude Cut
    - Revolve Cut
    - Fillet / Chamfer
- Time
  - 20 minutes

#### Outline

- Tools / Methods
  - Wrap
  - Mirror
  - Pattern: Linear Pattern / Circular Pattern / Curve Driven Pattern
- Practice
  - Tutorial 1 (Will be Graded)
  - Tutorial 2 (Will be Graded)

### Tutorial 1(Will be Graded)



File Name: Your Section\_Your ID\_Ch7Tut1

# Tutorial 2(Will be Graded)









File Name: Your Section\_Your ID\_Tut2

#### Submission Rules

- Homework's are due at the Monday 11.59 P.M. of the following week (More Discussion on next class).
- Quiz's will be taken (More Discussion on later classes).
- Submit everything via <u>Blackboard</u>.
- Copying your assignments are <u>prohibited</u>. If you do so, you and the individual you copied from will receive a <u>grade zero</u>, plus both of you will be referred for actions as described in the university's policy for academic dishonesty. (<u>Read Section 203 of the Student Code of Conduct 2013-2013 UTSA Information Bulletin.</u>)