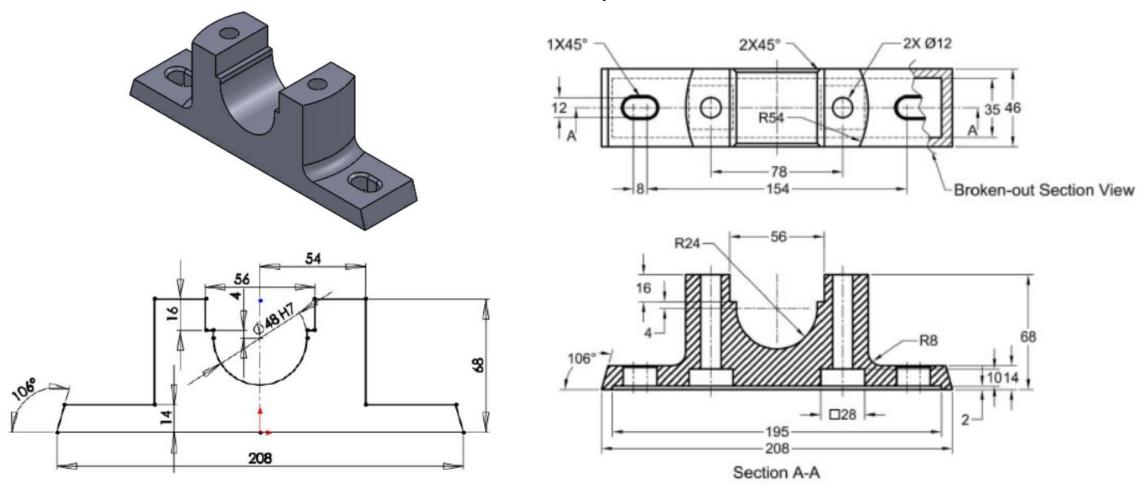

# ME 1403 Engineering Practice & Graphics Spring 2018

# Lecture 9

Chapter-7

Instructor:

Syed Hasib Akhter Faruqui

Email: shafnehal@gmail.com

# Announcement! Quiz 2 (Next Class)

- Topics:
  - Chapter 5
    - Extrude
    - Revolve
  - Chapter 6
    - Reference Geometry
    - Extrude Cut
    - Revolve Cut
    - Fillet / Chamfer
- Time
  - 20 minutes

#### Outline

- Tools / Methods
  - Wrap
  - Mirror
  - Pattern: Linear Pattern / Circular Pattern / Curve Driven Pattern
- Practice
  - Tutorial 1 (Will be Graded)
  - Tutorial 2 (Will be Graded)

### Tutorial 1(Will be Graded)



File Name: Your Section\_Your ID\_Ch7Tut1

# Tutorial 2(Will be Graded)









File Name: Your Section\_Your ID\_Tut2

#### Submission Rules

- Homework's are due at the Monday 11.59 P.M. of the following week (More Discussion on next class).
- Quiz's will be taken (More Discussion on later classes).
- Submit everything via <u>Blackboard</u>.
- Copying your assignments are <u>prohibited</u>. If you do so, you and the individual you copied from will receive a <u>grade zero</u>, plus both of you will be referred for actions as described in the university's policy for academic dishonesty. (<u>Read Section 203 of the Student Code of Conduct 2013-2013 UTSA Information Bulletin.</u>)