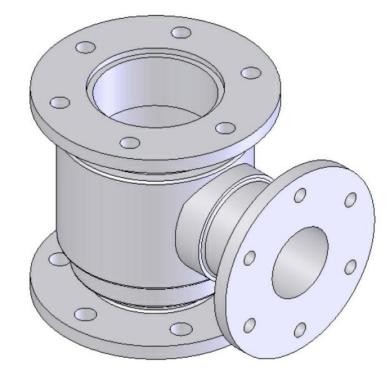

# Exercise-1 (Will be Graded)

Note: All fillets are of Radius 2

#### Hint:

- 1) Revolve Boss
- 2) Extrude Cut
- 3) Multiple Plane