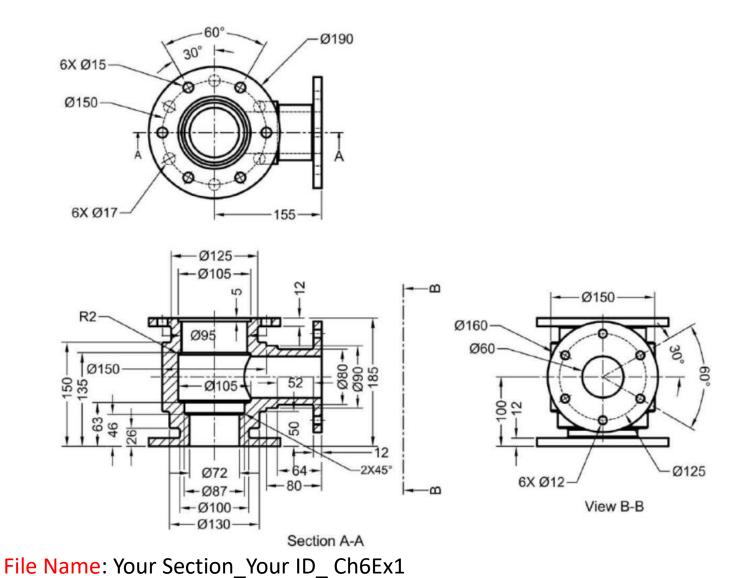

# Exercise-1 (Will be Graded)

Note: All fillets are of Radius 2

#### Hint:

- 1) Revolve Boss
- 2) Extrude Cut
- 3) Multiple Plane