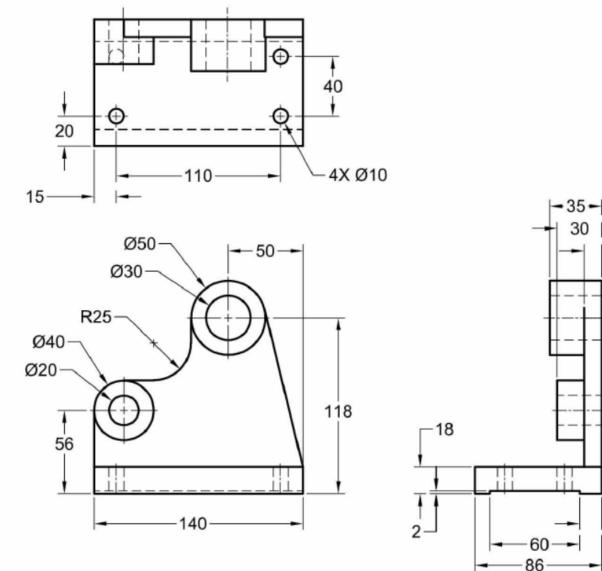

### Tutorial 2(Will be Graded)

-12

-15

File Name: Your Section\_Your ID\_ Ch6Tu