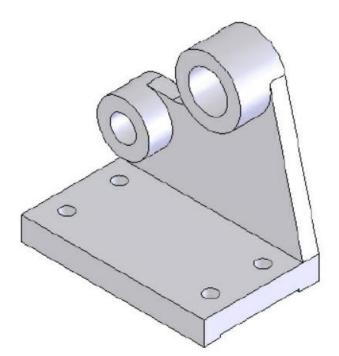

### Tutorial 2(Will be Graded)

-12

-15

File Name: Your Section\_Your ID\_ Ch6Tu