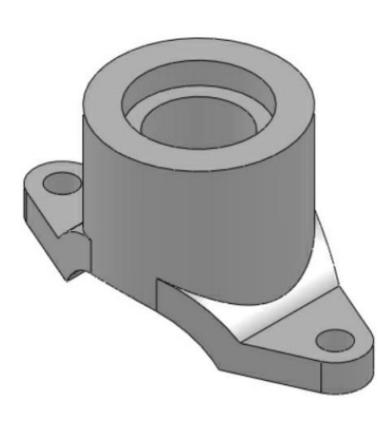

ME 1403 Engineering Practice & Graphics Spring 2018

# Lecture 7

Chapter-6

Instructor: Syed Hasib Akhter Faruqui

Email: shafnehal@gmail.com

## Outline

- Tools / Methods
  - Reference Geometry
    - Reference Plane
    - Reference Axis
    - Reference Point
  - Extrude Cut
  - Revolve Cut
- Practice
  - Tutorial 2
  - Tutorial 3

### Tutorial 2(Will be Graded)





-12

-15

File Name: Your Section\_Your ID\_ Ch6Tu

#### Tutorial 3(Will be Graded)





File Name: Your Section\_Your ID\_ Ch6Tut3

### Submission Rules

- Homework's are due at the Monday 11.59 P.M. of the following week (More Discussion on next class).
- Quiz's will be taken (*More Discussion on later classes*).
- Submit everything via **<u>Blackboard</u>**.
- Copying your assignments are prohibited. If you do so, you and the individual you copied from will receive a grade zero, plus both of you will be referred for actions as described in the university's policy for academic dishonesty. (Read Section 203 of the Student Code of Conduct 2013-2013 UTSA Information Bulletin.)