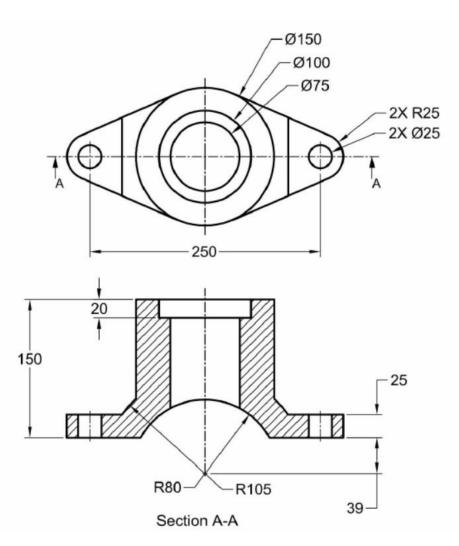

ME 1403 Engineering Practice & Graphics Spring 2018

# Lecture 7

Chapter-6

Instructor: Syed Hasib Akhter Faruqui

Email: shafnehal@gmail.com

## Outline

- Tools / Methods
  - Reference Geometry
    - Reference Plane
    - Reference Axis
    - Reference Point
  - Extrude Cut
  - Revolve Cut
- Practice
  - Tutorial 2
  - Tutorial 3

### Tutorial 2(Will be Graded)





-12

-15

File Name: Your Section\_Your ID\_ Ch6Tu

#### Tutorial 3(Will be Graded)





File Name: Your Section\_Your ID\_ Ch6Tut3

### Submission Rules

- Homework's are due at the Monday 11.59 P.M. of the following week (More Discussion on next class).
- Quiz's will be taken (*More Discussion on later classes*).
- Submit everything via **<u>Blackboard</u>**.
- Copying your assignments are prohibited. If you do so, you and the individual you copied from will receive a grade zero, plus both of you will be referred for actions as described in the university's policy for academic dishonesty. (Read Section 203 of the Student Code of Conduct 2013-2013 UTSA Information Bulletin.)