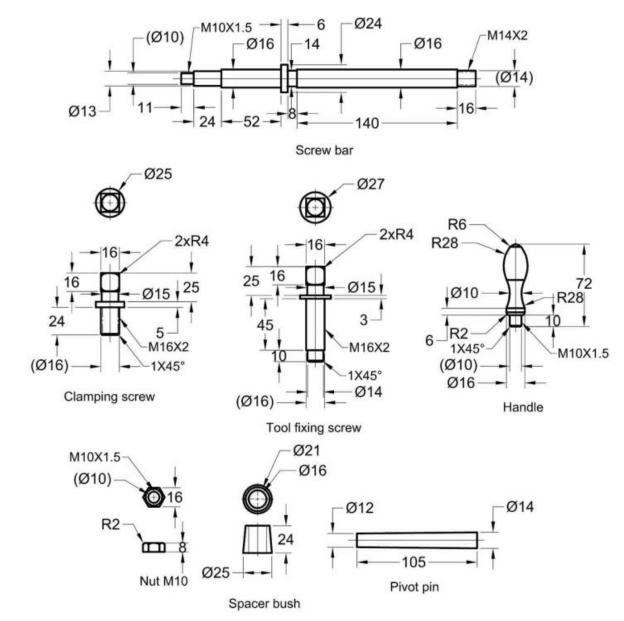

#### Outline

- Home Work (Will be Graded)
  - Exercise 1

File Name: Your\_Section\_Your ID\_ Ch13Ex1

File Name: Your\_Section\_Your ID\_ Ch13Ex1

Ø35

Ø13 1/50 Taper

Section C-C

Section B-B

File Name: Your\_Section\_Your ID\_ Ch13Ex1