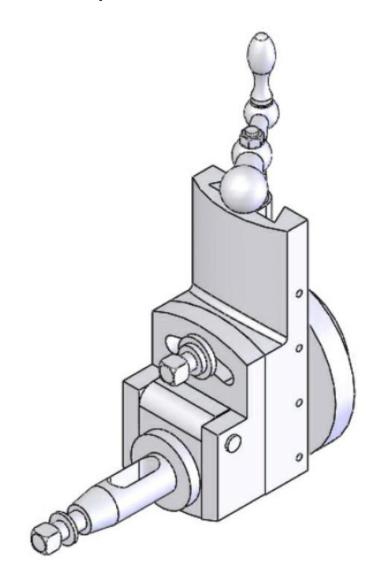

#### Outline

- Home Work (Will be Graded)
  - Exercise 1

File Name: Your\_Section\_Your ID\_ Ch13Ex1

File Name: Your\_Section\_Your ID\_ Ch13Ex1

Ø35

Ø13 1/50 Taper

Section C-C

Section B-B