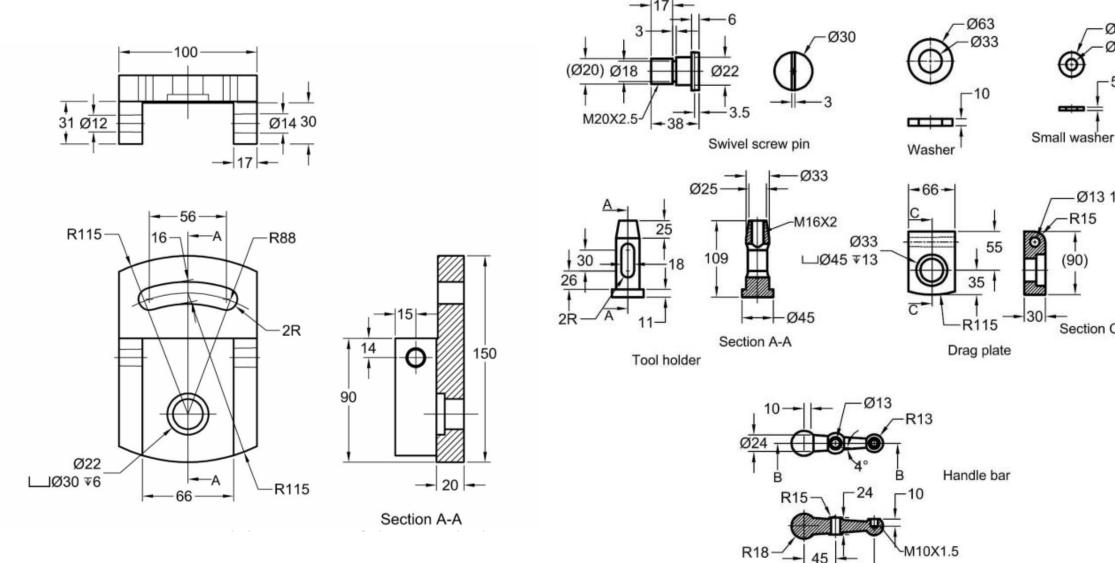

#### Outline

- Home Work (Will be Graded)
  - Exercise 1

File Name: Your\_Section\_Your ID\_ Ch13Ex1

File Name: Your\_Section\_Your ID\_ Ch13Ex1

Ø35

Ø13 1/50 Taper

Section C-C

Section B-B

File Name: Your\_Section\_Your ID\_ Ch13Ex1