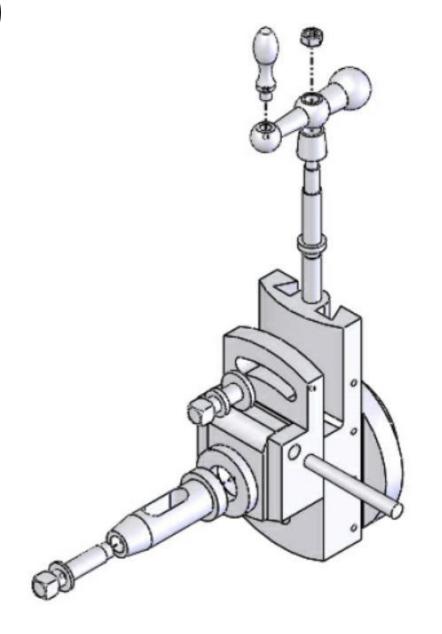

#### Outline

- Home Work (Will be Graded)
  - Exercise 1

File Name: Your\_Section\_Your ID\_ Ch13Ex1

File Name: Your\_Section\_Your ID\_ Ch13Ex1

Ø35

Ø13 1/50 Taper

Section C-C

Section B-B