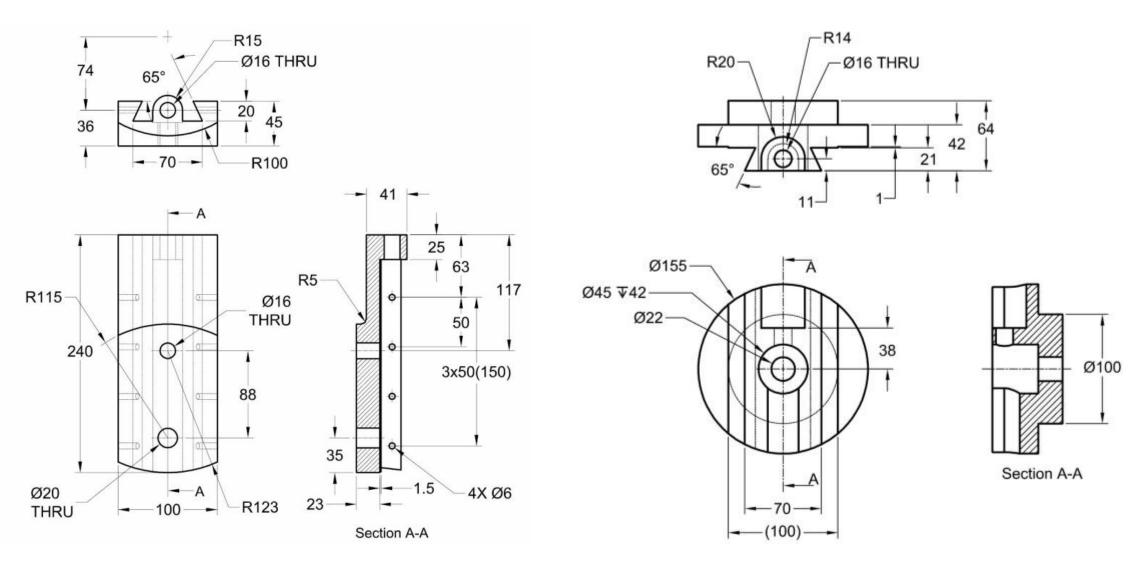

#### Outline

- Home Work (Will be Graded)
  - Exercise 1

File Name: Your\_Section\_Your ID\_ Ch13Ex1

File Name: Your\_Section\_Your ID\_ Ch13Ex1

Ø35

Ø13 1/50 Taper

Section C-C

Section B-B

File Name: Your\_Section\_Your ID\_ Ch13Ex1