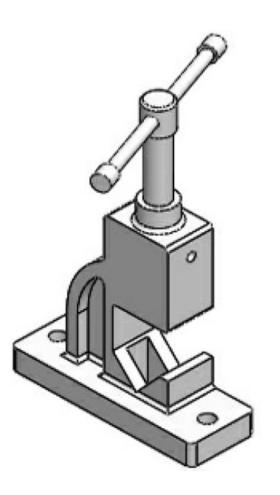

## Tutorial 2(Will be Graded)

Fillet radius= 3mm, unless specified

Section A-A

File Name: Your\_Section\_Your\_ID\_Ch12Tut2