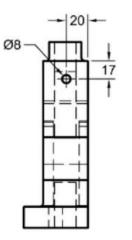

## Tutorial 2(Will be Graded)

Fillet radius= 3mm, unless specified

Section A-A

File Name: Your\_Section\_Your\_ID\_Ch12Tut2

## Tutorial 2(Will be Graded)

File Name: Your\_Section\_Your\_ID\_Ch12Tut2

Moveable Jaw