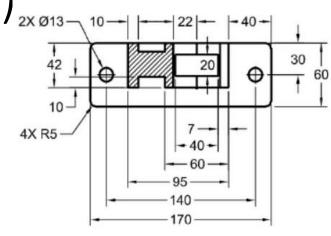

## Tutorial 2(Will be Graded)

Fillet radius= 3mm, unless specified

Section A-A

File Name: Your\_Section\_Your\_ID\_Ch12Tut2