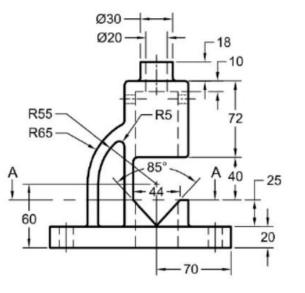

## Tutorial 2(Will be Graded)

Fillet radius= 3mm, unless specified

Section A-A

File Name: Your\_Section\_Your\_ID\_Ch12Tut2