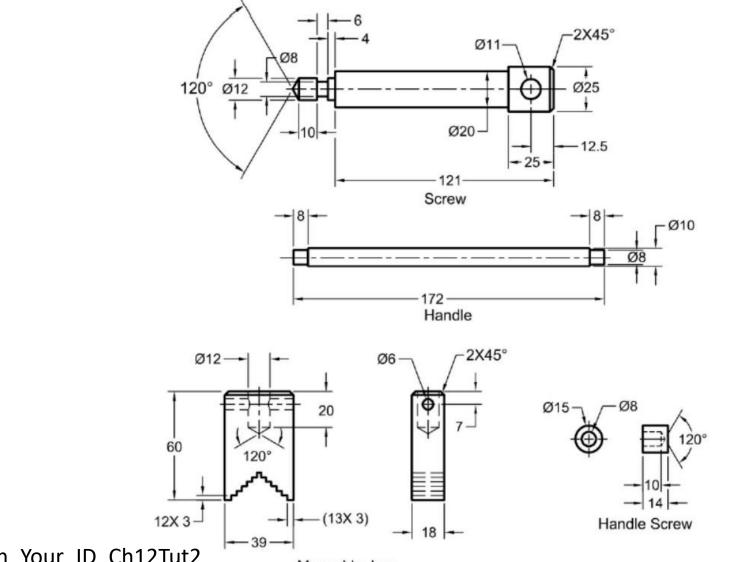

## Tutorial 2(Will be Graded)

Fillet radius= 3mm, unless specified

Section A-A

File Name: Your\_Section\_Your\_ID\_Ch12Tut2

## Tutorial 2(Will be Graded)

File Name: Your\_Section\_Your\_ID\_Ch12Tut2

Moveable Jaw