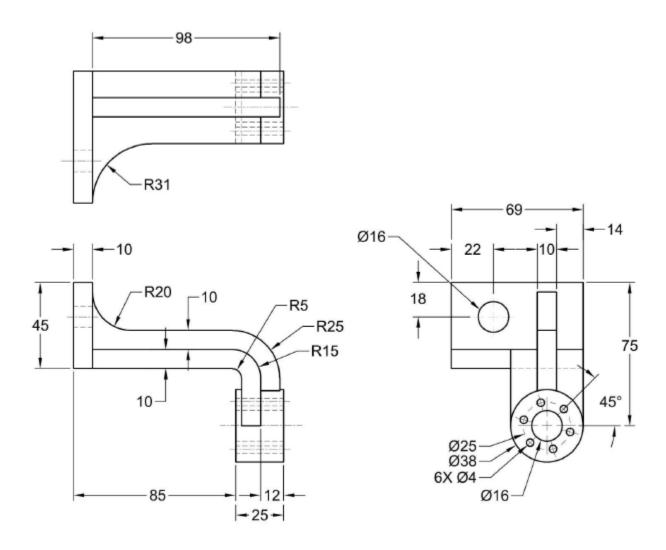

# ME 1403 Engineering Practice & Graphics Spring 2018

## Lecture 11

Chapter-8

Instructor:

Syed Hasib Akhter Faruqui

Email: shafnehal@gmail.com

### Outline

- Tools / Methods
  - Vary sketch
- Practice
  - Tutorial 1 (Will be Graded)
  - Tutorial 3 (Will be Graded)
- Home Work
  - Exercise 3(Will be Graded)

# Tutorial 1(Will be Graded)





File Name: Your\_Section\_Your ID\_Ch8Tut1

## Tutorial 3(Will be Graded)





File Name: Your\_Section\_Your ID\_Ch8Tut3

# Exercise 3(Will be Graded)





File Name: Your\_Section\_Your ID\_Ch8Ex3

### Submission Rules

- Homework's are due at the Monday 11.59 P.M. of the following week (More Discussion on next class).
- Quiz's will be taken (More Discussion on later classes).
- Submit everything via <u>Blackboard</u>.
- Copying your assignments are <u>prohibited</u>. If you do so, you and the individual you copied from will receive a <u>grade zero</u>, plus both of you will be referred for actions as described in the university's policy for academic dishonesty. (<u>Read Section 203 of the Student Code of Conduct 2013-2013 UTSA Information Bulletin.</u>)