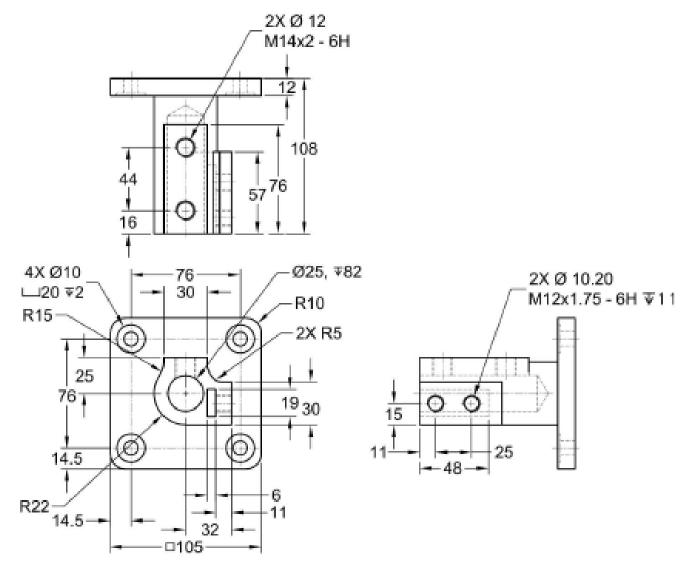

# ME 1403 Engineering Practice & Graphics Spring 2018

## Lecture 11

Chapter-8

Instructor:

Syed Hasib Akhter Faruqui

Email: shafnehal@gmail.com

### Outline

- Tools / Methods
  - Vary sketch
- Practice
  - Tutorial 1 (Will be Graded)
  - Tutorial 3 (Will be Graded)
- Home Work
  - Exercise 3(Will be Graded)

# Tutorial 1(Will be Graded)





File Name: Your\_Section\_Your ID\_Ch8Tut1

## Tutorial 3(Will be Graded)





File Name: Your\_Section\_Your ID\_Ch8Tut3

# Exercise 3(Will be Graded)





File Name: Your\_Section\_Your ID\_Ch8Ex3

### Submission Rules

- Homework's are due at the Monday 11.59 P.M. of the following week (More Discussion on next class).
- Quiz's will be taken (More Discussion on later classes).
- Submit everything via <u>Blackboard</u>.
- Copying your assignments are <u>prohibited</u>. If you do so, you and the individual you copied from will receive a <u>grade zero</u>, plus both of you will be referred for actions as described in the university's policy for academic dishonesty. (<u>Read Section 203 of the Student Code of Conduct 2013-2013 UTSA Information Bulletin.</u>)