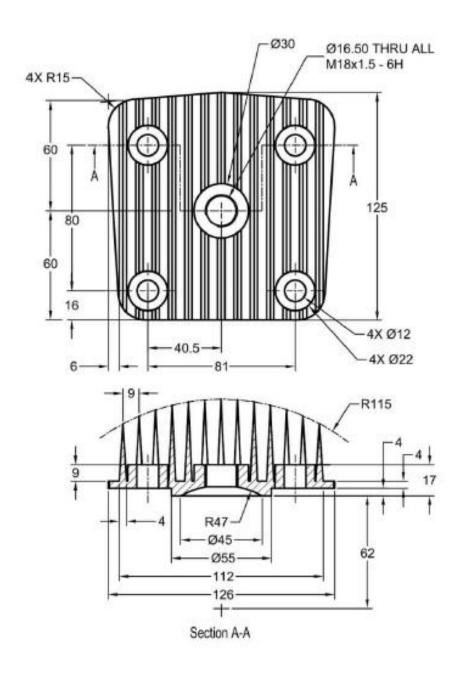

# ME 1403 Engineering Practice & Graphics Spring 2018

## Lecture 11

Chapter-8

Instructor:

Syed Hasib Akhter Faruqui

Email: shafnehal@gmail.com

### Outline

- Tools / Methods
  - Vary sketch
- Practice
  - Tutorial 1 (Will be Graded)
  - Tutorial 3 (Will be Graded)
- Home Work
  - Exercise 3(Will be Graded)

# Tutorial 1(Will be Graded)





File Name: Your\_Section\_Your ID\_Ch8Tut1

## Tutorial 3(Will be Graded)





File Name: Your\_Section\_Your ID\_Ch8Tut3

# Exercise 3(Will be Graded)





File Name: Your\_Section\_Your ID\_Ch8Ex3

### Submission Rules

- Homework's are due at the Monday 11.59 P.M. of the following week (More Discussion on next class).
- Quiz's will be taken (More Discussion on later classes).
- Submit everything via <u>Blackboard</u>.
- Copying your assignments are <u>prohibited</u>. If you do so, you and the individual you copied from will receive a <u>grade zero</u>, plus both of you will be referred for actions as described in the university's policy for academic dishonesty. (<u>Read Section 203 of the Student Code of Conduct 2013-2013 UTSA Information Bulletin.</u>)