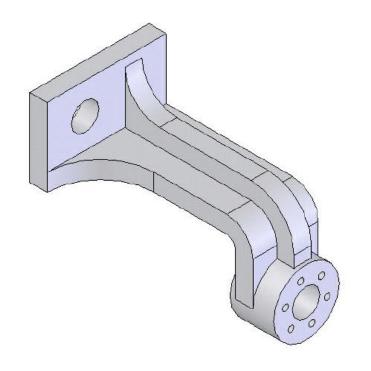

# ME 1403 Engineering Practice & Graphics Spring 2018

## Lecture 11

Chapter-8

Instructor:

Syed Hasib Akhter Faruqui

Email: shafnehal@gmail.com

### Outline

- Tools / Methods
  - Vary sketch
- Practice
  - Tutorial 1 (Will be Graded)
  - Tutorial 3 (Will be Graded)
- Home Work
  - Exercise 3(Will be Graded)

# Tutorial 1(Will be Graded)





File Name: Your\_Section\_Your ID\_Ch8Tut1

## Tutorial 3(Will be Graded)





File Name: Your\_Section\_Your ID\_Ch8Tut3

# Exercise 3(Will be Graded)





File Name: Your\_Section\_Your ID\_Ch8Ex3

### Submission Rules

- Homework's are due at the Monday 11.59 P.M. of the following week (More Discussion on next class).
- Quiz's will be taken (More Discussion on later classes).
- Submit everything via <u>Blackboard</u>.
- Copying your assignments are <u>prohibited</u>. If you do so, you and the individual you copied from will receive a <u>grade zero</u>, plus both of you will be referred for actions as described in the university's policy for academic dishonesty. (<u>Read Section 203 of the Student Code of Conduct 2013-2013 UTSA Information Bulletin.</u>)