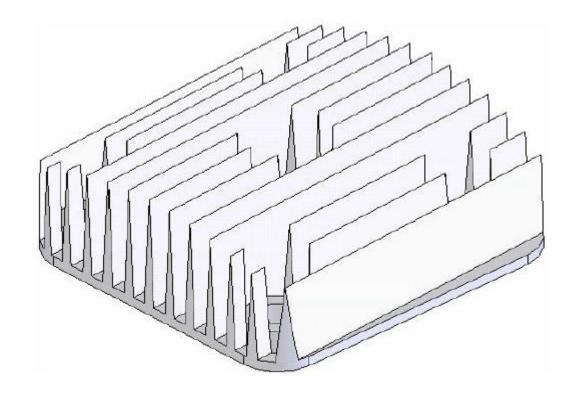

# ME 1403 Engineering Practice & Graphics Spring 2018

## Lecture 11

Chapter-8

Instructor:

Syed Hasib Akhter Faruqui

Email: shafnehal@gmail.com

### Outline

- Tools / Methods
  - Vary sketch
- Practice
  - Tutorial 1 (Will be Graded)
  - Tutorial 3 (Will be Graded)
- Home Work
  - Exercise 3(Will be Graded)

# Tutorial 1(Will be Graded)





File Name: Your\_Section\_Your ID\_Ch8Tut1

## Tutorial 3(Will be Graded)





File Name: Your\_Section\_Your ID\_Ch8Tut3

# Exercise 3(Will be Graded)





File Name: Your\_Section\_Your ID\_Ch8Ex3

### Submission Rules

- Homework's are due at the Monday 11.59 P.M. of the following week (More Discussion on next class).
- Quiz's will be taken (More Discussion on later classes).
- Submit everything via <u>Blackboard</u>.
- Copying your assignments are <u>prohibited</u>. If you do so, you and the individual you copied from will receive a <u>grade zero</u>, plus both of you will be referred for actions as described in the university's policy for academic dishonesty. (<u>Read Section 203 of the Student Code of Conduct 2013-2013 UTSA Information Bulletin.</u>)