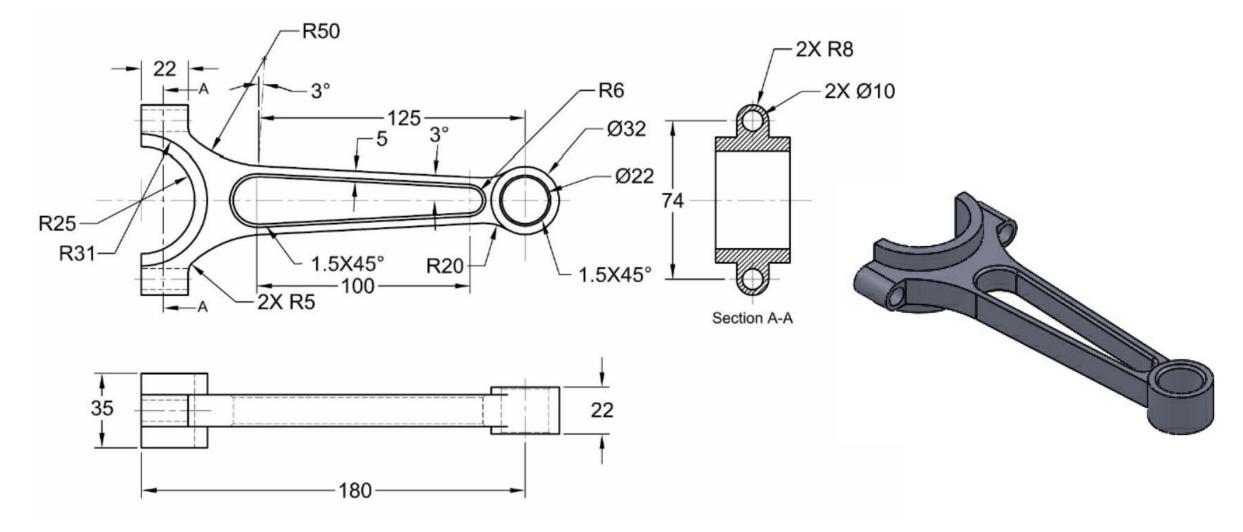

ME 1403 Engineering Practice & Graphics Spring 2018

## Lecture 10

Chapter-7

Instructor: Syed Hasib Akhter Faruqui

Email: shafnehal@gmail.com

## Outline

- Tools / Methods
  - Swept Boss / Swept Cut
  - Rib Feature
  - Translate/ Rotate/ Copy
- Practice
  - Exercise 1 (Will be Graded)

## Exercise 1(Will be Graded)



File Name: Your Section\_Your ID\_Ch7Ex1

## Submission Rules

- Homework's are due at the Monday 11.59 P.M. of the following week (More Discussion on next class).
- Quiz's will be taken (*More Discussion on later classes*).
- Submit everything via **<u>Blackboard</u>**.
- Copying your assignments are prohibited. If you do so, you and the individual you copied from will receive a grade zero, plus both of you will be referred for actions as described in the university's policy for academic dishonesty. (Read Section 203 of the Student Code of Conduct 2013-2013 UTSA Information Bulletin.)