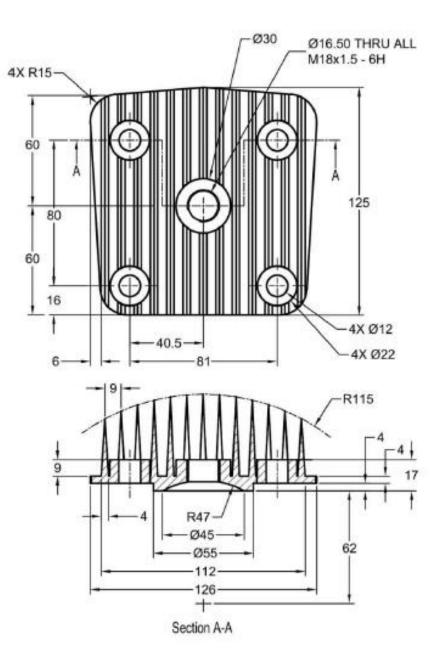

ME 1403 Engineering Practice & Graphics

# Lecture 13

Chapter-8

Instructor: Syed Hasib Akhter Faruqui

Email: shafnehal@gmail.com

## Outline

- Tools / Methods
  - Vary sketch
- Practice
  - Tutorial 1 (Will be Graded)
  - Tutorial 3 (Will be Graded)
- Home Work
  - Exercise 3(Will be Graded)

## Tutorial 1(Will be Graded)







File Name: Your\_Section\_Your ID\_Ch8Tut1

## Tutorial 3(Will be Graded)





#### File Name: Your\_Section\_Your ID\_Ch8Tut3

## Tutorial 3(Hint)



#### File Name: Your\_Section\_Your ID\_Ch8Tut3

### Exercise 3(Will be Graded)



File Name: Your\_Section\_Your ID\_Ch8Ex3

## Submission Rules

- Homework's are due at the Sunday 11.59 P.M. of the following week (More Discussion on next class).
- Quiz's will be taken (*More Discussion on later classes*).
- Submit everything via **<u>Blackboard</u>**.
- Copying your assignments are prohibited. If you do so, you and the individual you copied from will receive a grade zero, plus both of you will be referred for actions as described in the university's policy for academic dishonesty. (Read Section 203 of the Student Code of Conduct 2013-2013 UTSA Information Bulletin.)