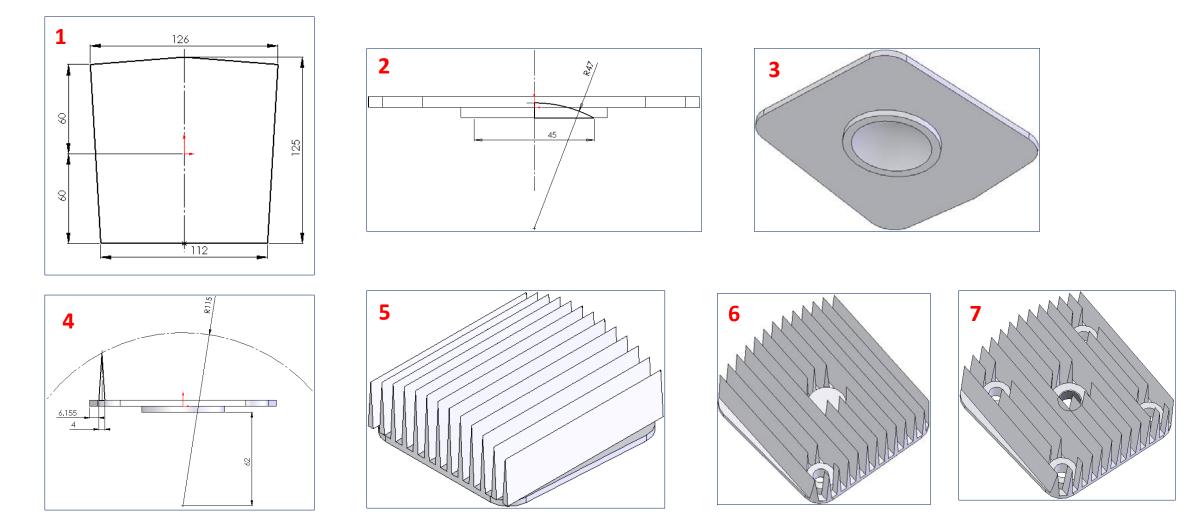

ME 1403 Engineering Practice & Graphics

# Lecture 13

Chapter-8

Instructor: Syed Hasib Akhter Faruqui

Email: shafnehal@gmail.com

## Outline

- Tools / Methods
  - Vary sketch
- Practice
  - Tutorial 1 (Will be Graded)
  - Tutorial 3 (Will be Graded)
- Home Work
  - Exercise 3(Will be Graded)

## Tutorial 1(Will be Graded)







File Name: Your\_Section\_Your ID\_Ch8Tut1

## Tutorial 3(Will be Graded)





#### File Name: Your\_Section\_Your ID\_Ch8Tut3

## Tutorial 3(Hint)



#### File Name: Your\_Section\_Your ID\_Ch8Tut3

### Exercise 3(Will be Graded)



File Name: Your\_Section\_Your ID\_Ch8Ex3

## Submission Rules

- Homework's are due at the Sunday 11.59 P.M. of the following week (More Discussion on next class).
- Quiz's will be taken (*More Discussion on later classes*).
- Submit everything via **<u>Blackboard</u>**.
- Copying your assignments are prohibited. If you do so, you and the individual you copied from will receive a grade zero, plus both of you will be referred for actions as described in the university's policy for academic dishonesty. (Read Section 203 of the Student Code of Conduct 2013-2013 UTSA Information Bulletin.)