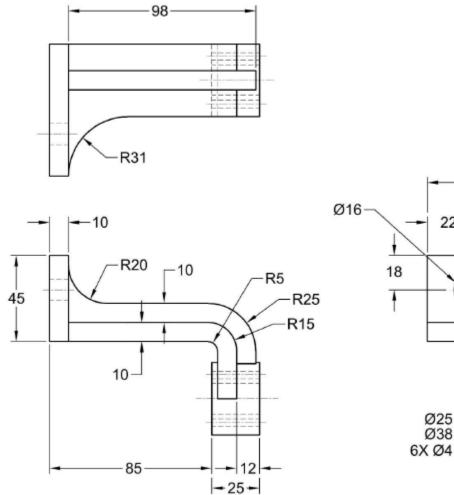

ME 1403 Engineering Practice & Graphics

# Lecture 13

Chapter-8

Instructor: Syed Hasib Akhter Faruqui

Email: shafnehal@gmail.com

## Outline

- Tools / Methods
  - Vary sketch
- Practice
  - Tutorial 1 (Will be Graded)
  - Tutorial 3 (Will be Graded)
- Home Work
  - Exercise 3(Will be Graded)

## Tutorial 1(Will be Graded)







File Name: Your\_Section\_Your ID\_Ch8Tut1

## Tutorial 3(Will be Graded)





#### File Name: Your\_Section\_Your ID\_Ch8Tut3

## Tutorial 3(Hint)



#### File Name: Your\_Section\_Your ID\_Ch8Tut3

### Exercise 3(Will be Graded)



File Name: Your\_Section\_Your ID\_Ch8Ex3

## Submission Rules

- Homework's are due at the Sunday 11.59 P.M. of the following week (More Discussion on next class).
- Quiz's will be taken (*More Discussion on later classes*).
- Submit everything via **<u>Blackboard</u>**.
- Copying your assignments are prohibited. If you do so, you and the individual you copied from will receive a grade zero, plus both of you will be referred for actions as described in the university's policy for academic dishonesty. (Read Section 203 of the Student Code of Conduct 2013-2