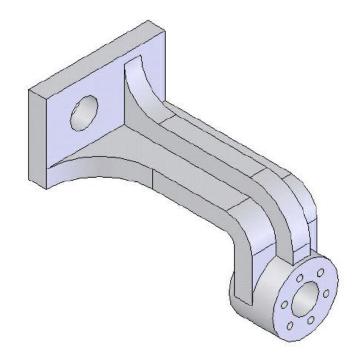

ME 1403 Engineering Practice & Graphics

# Lecture 13

Chapter-8

Instructor: Syed Hasib Akhter Faruqui

Email: shafnehal@gmail.com

## Outline

- Tools / Methods
  - Vary sketch
- Practice
  - Tutorial 1 (Will be Graded)
  - Tutorial 3 (Will be Graded)
- Home Work
  - Exercise 3(Will be Graded)

## Tutorial 1(Will be Graded)







File Name: Your\_Section\_Your ID\_Ch8Tut1

## Tutorial 3(Will be Graded)





#### File Name: Your\_Section\_Your ID\_Ch8Tut3

## Tutorial 3(Hint)



#### File Name: Your\_Section\_Your ID\_Ch8Tut3

### Exercise 3(Will be Graded)



File Name: Your\_Section\_Your ID\_Ch8Ex3

## Submission Rules

- Homework's are due at the Sunday 11.59 P.M. of the following week (More Discussion on next class).
- Quiz's will be taken (*More Discussion on later classes*).
- Submit everything via **<u>Blackboard</u>**.
- Copying your assignments are prohibited. If you do so, you and the individual you copied from will receive a grade zero, plus both of you will be referred for actions as described in the university's policy for academic dishonesty. (Read Section 203 of the Student Code of Conduct 2013