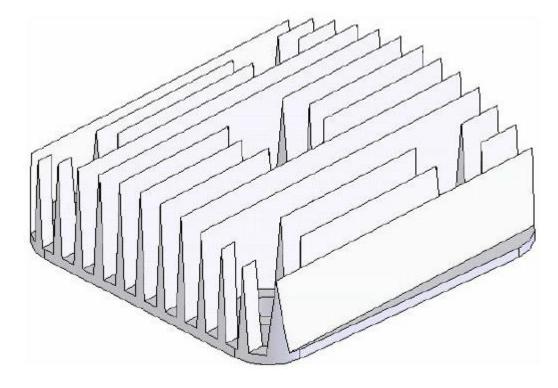

ME 1403 Engineering Practice & Graphics

# Lecture 13

Chapter-8

Instructor: Syed Hasib Akhter Faruqui

Email: shafnehal@gmail.com

## Outline

- Tools / Methods
  - Vary sketch
- Practice
  - Tutorial 1 (Will be Graded)
  - Tutorial 3 (Will be Graded)
- Home Work
  - Exercise 3(Will be Graded)

## Tutorial 1(Will be Graded)







File Name: Your\_Section\_Your ID\_Ch8Tut1

## Tutorial 3(Will be Graded)





#### File Name: Your\_Section\_Your ID\_Ch8Tut3

## Tutorial 3(Hint)



#### File Name: Your\_Section\_Your ID\_Ch8Tut3

### Exercise 3(Will be Graded)



File Name: Your\_Section\_Your ID\_Ch8Ex3

## Submission Rules

- Homework's are due at the Sunday 11.59 P.M. of the following week (More Discussion on next class).
- Quiz's will be taken (*More Discussion on later classes*).
- Submit everything via **<u>Blackboard</u>**.
- Copying your assignments are prohibited. If you do so, you and the individual you copied from will receive a grade zero, plus both of you will be referred for actions as described in the university's policy for academic dishonesty. (Read Section 203 of the Student Code of Conduct 2013-2013 UTSA Information Bulletin.)