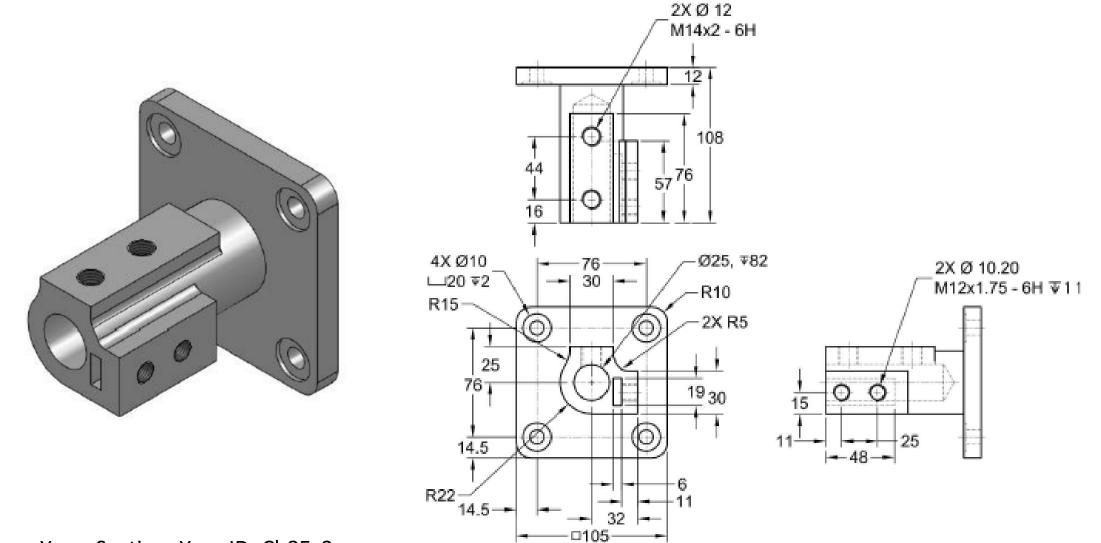

ME 1403 Engineering Practice & Graphics

# Lecture 13

Chapter-8

Instructor: Syed Hasib Akhter Faruqui

Email: shafnehal@gmail.com

## Outline

- Tools / Methods
  - Vary sketch
- Practice
  - Tutorial 1 (Will be Graded)
  - Tutorial 3 (Will be Graded)
- Home Work
  - Exercise 3(Will be Graded)

## Tutorial 1(Will be Graded)







File Name: Your\_Section\_Your ID\_Ch8Tut1

## Tutorial 3(Will be Graded)





#### File Name: Your\_Section\_Your ID\_Ch8Tut3

## Tutorial 3(Hint)



#### File Name: Your\_Section\_Your ID\_Ch8Tut3

### Exercise 3(Will be Graded)



File Name: Your\_Section\_Your ID\_Ch8Ex3

## Submission Rules

- Homework's are due at the Sunday 11.59 P.M. of the following week (More Discussion on next class).
- Quiz's will be taken (*More Discussion on later classes*).
- Submit everything via **<u>Blackboard</u>**.
- Copying your assignments are prohibited. If you do so, you and the individual you copied from will receive a grade zero, plus both of you will be referred for actions as described in the university's policy for academic dishonesty. (Read Section 203 of the Student Code of Conduct 2013-2013 UTSA Information Bulletin.)