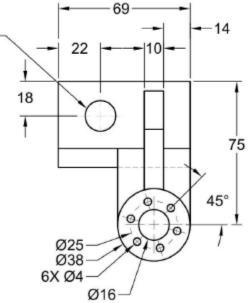

ME 1403 Engineering Practice & Graphics

# Lecture 13

Chapter-8

Instructor: Syed Hasib Akhter Faruqui

Email: shafnehal@gmail.com

## Outline

- Tools / Methods
  - Vary sketch
- Practice
  - Tutorial 1 (Will be Graded)
  - Tutorial 3 (Will be Graded)
- Home Work
  - Exercise 3(Will be Graded)

## Tutorial 1(Will be Graded)







File Name: Your\_Section\_Your ID\_Ch8Tut1

## Tutorial 3(Will be Graded)





#### File Name: Your\_Section\_Your ID\_Ch8Tut3

## Tutorial 3(Hint)



#### File Name: Your\_Section\_Your ID\_Ch8Tut3

### Exercise 3(Will be Graded)



File Name: Your\_Section\_Your ID\_Ch8Ex3

## Submission Rules

- Homework's are due at the Sunday 11.59 P.M. of the following week (More Discussion on next class).
- Quiz's will be taken (*More Discussion on later classes*).
- Submit everything via **<u>Blackboard</u>**.
- Copying your assignments are prohibited. If you do so, you and the individual you copied from will receive a grade zero, plus both of you will be referred for actions as described in the university's policy for academic dishonesty. (Read Section 203 of the Student Code of Conduct 2013-201