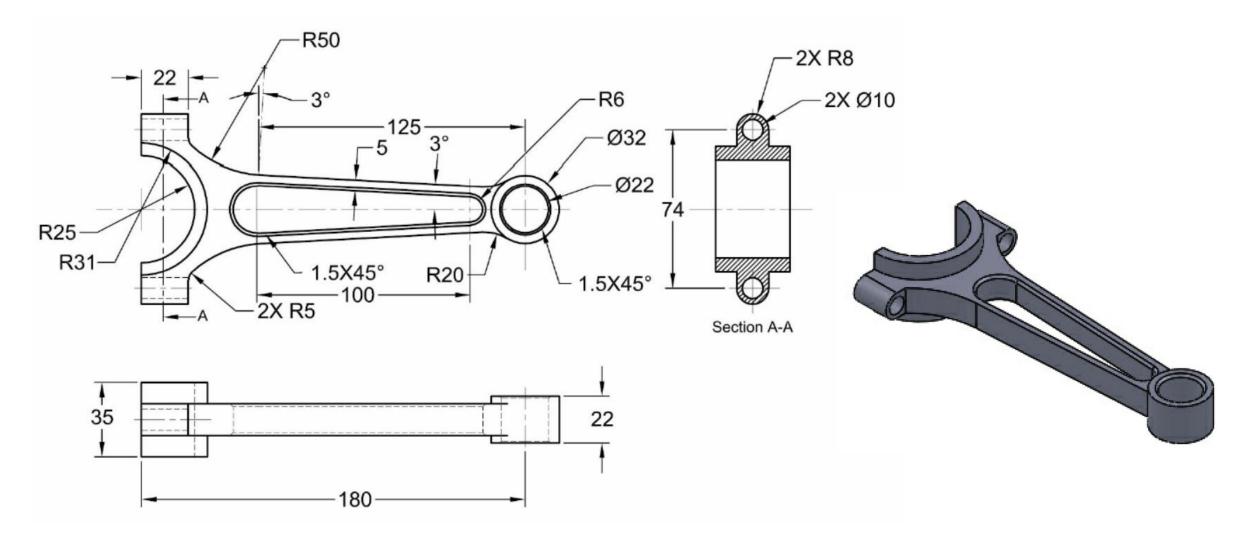

#### ME 1403 Engineering Practice & Graphics

# Lecture 12

Chapter-7

Instructor:

Syed Hasib Akhter Faruqui

Email: shafnehal@gmail.com

### Outline

- Tools / Methods
  - Swept Boss / Swept Cut
  - Rib Feature
  - Translate/ Rotate/ Copy
- Practice
  - Exercise 1 (Will be Graded)

## Exercise 1(Will be Graded)



File Name: Your Section\_Your ID\_Ch7Ex1

### Submission Rules

- Homework's are due at the Sunday 11.59 P.M. of the following week.
- Quiz's will be taken
- Submit everything via <u>Blackboard</u>.
- Copying your assignments are <u>prohibited</u>. If you do so, you and the individual you copied from will receive a <u>grade zero</u>, plus both of you will be referred for actions as described in the university's policy for academic dishonesty. (<u>Read Section 203 of the Student Code of Conduct 2013-2013 UTSA Information Bulletin.</u>)