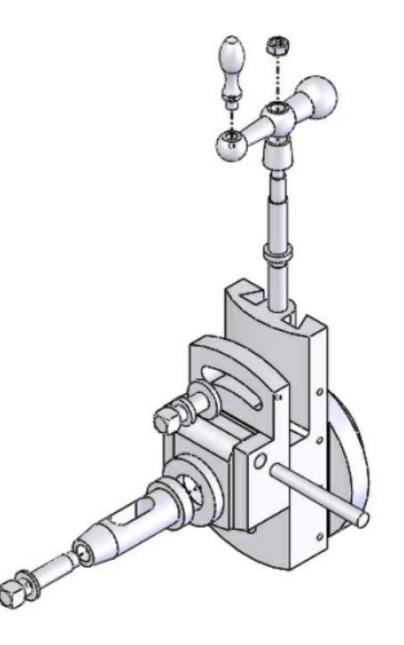

ME 1403 Engineering Practice & Graphics Fall - 2017

# Lecture 19

Chapter-13

Instructor: Syed Hasib Akhter Faruqui

Email: shafnehal@gmail.com

# Outline

- Today's Task (Will be Graded)
  - Exercise 1 (Download the part files from the website)

## Exercise 1 (Will be Graded)





File Name: Your ID\_Ch13Ex1

## Submission Rules

- Homework's are due at the <u>beginning of the first lab</u> of the following week.
- Quiz's will be taken.
- Submit everything via **<u>Blackboard</u>**.
- Copying your assignments are prohibited. If you do so, you and the individual you copied from will receive a grade zero, plus both of you will be referred for actions as described in the university's policy for academic dishonesty. (Read Section 203 of the Student Code of Conduct 2013-2013 UTSA Information Bulletin.).

## Submission Rules

- Any submission after deadline <u>will not be accepted</u> and thus <u>will</u> receive a grade of zero.
- Grading Criteria for Late Submission:
  - Submission on Time : 100%
  - Submission a week late : 75%
  - Submission two week late : 0%
- Nam