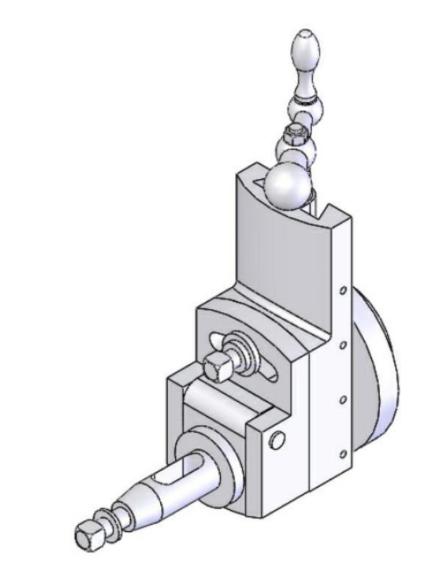

ME 1403 Engineering Practice & Graphics Fall - 2017

# Lecture 19

Chapter-13

Instructor: Syed Hasib Akhter Faruqui

Email: shafnehal@gmail.com

# Outline

- Today's Task (Will be Graded)
  - Exercise 1 (Download the part files from the website)

## Exercise 1 (Will be Graded)





File Name: Your ID\_Ch13Ex1

## Submission Rules

- Homework's are due at the <u>beginning of the first lab</u> of the following week.
- Quiz's will be taken.
- Submit everything via **<u>Blackboard</u>**.
- Copying your assignments are prohibited. If you do so, you and the individual you copied from will receive a grade zero, plus both of you will be referred for actions as described in the university's policy for academic dishonesty. (Read Section 203 of the Student Code of Conduct 2013-2013 UTSA Information Bulletin.).

## Submission Rules

- Any submission after deadline <u>will not be accepted</u> and thus <u>will</u> receive a grade of zero.
- Grading Criteria for Late Submission:
  - Submission on Time : 100%
  - Submission a week late : 75%
  - Submission two week late : 0%
- N