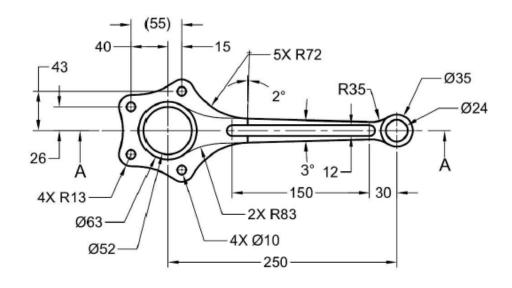

#### Tutorial-2

(You Don't need to submit this one. Bonus Grades will be given to all for this one.)