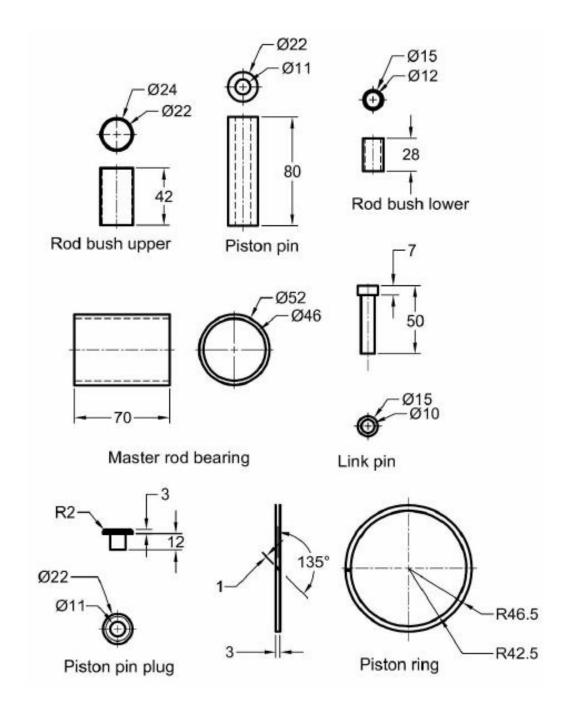

#### Tutorial-2

(You Don't need to submit this one. Bonus Grades will be given to all for this one.)