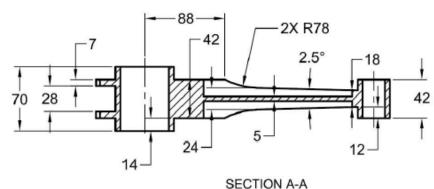

#### Tutorial-2

(You Don't need to submit this one. Bonus Grades will be given to all for this one.)