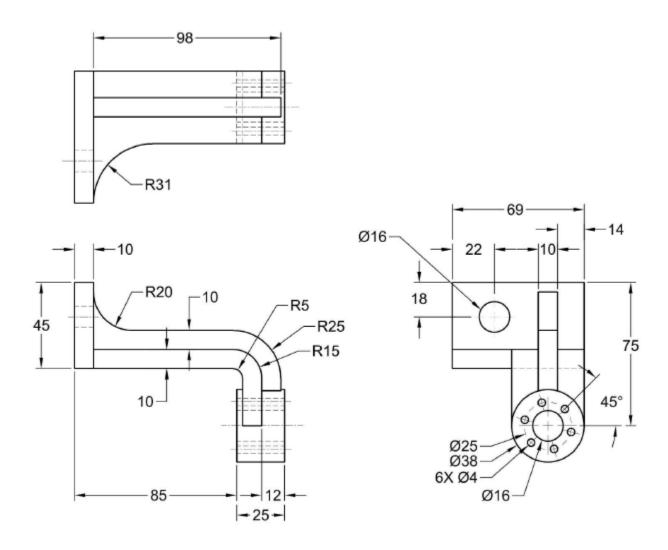

# ME 1403 Engineering Practice & Graphics Fall - 2017

## Lecture 12-13

Chapter-8

Instructor:
Syed Hasib Akhter Faruqui

Email: shafnehal@gmail.com

#### Outline

- Tools / Methods
  - Vary sketch
- Practice
  - Tutorial 1 (Will be Graded)
  - Tutorial 3 (Will be Graded)
- Home Work
  - Exercise 3(Will be Graded)

### Tutorial 1(Will be Graded)





File Name: Your ID\_Ch8Tut1

### Tutorial 3(Will be Graded)





File Name: Your ID\_Ch8Tut3

### Exercise 3(Will be Graded)





File Name: Your ID\_Ch8Ex3

#### Submission Rules

- Homework's are due at the <u>beginning of the first lab</u> of the following week.
- Quiz's will be taken.
- Submit everything via <u>Blackboard</u>.
- Copying your assignments are <u>prohibited</u>. If you do so, you and the individual you copied from will receive a <u>grade zero</u>, plus both of you will be referred for actions as described in the university's policy for academic dishonesty. (<u>Read Section 203 of the Student Code of Conduct 2013-2013 UTSA Information Bulletin.</u>).

#### Submission Rules

- Any submission after deadline will not be accepted and thus will receive a grade of zero.
- Grad