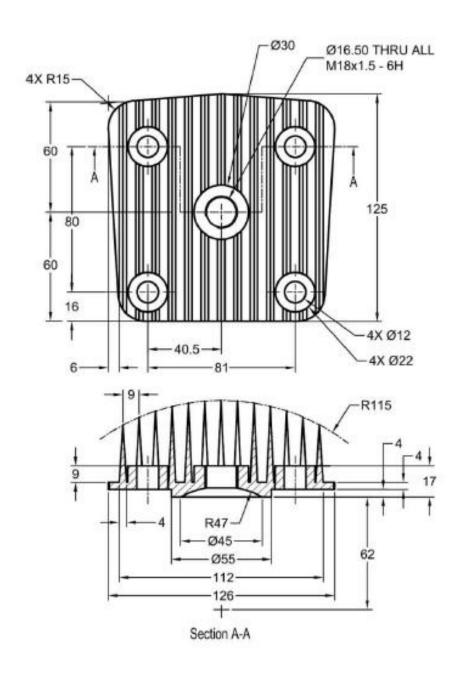

# ME 1403 Engineering Practice & Graphics Fall - 2017

## Lecture 12-13

Chapter-8

Instructor:
Syed Hasib Akhter Faruqui

Email: shafnehal@gmail.com

#### Outline

- Tools / Methods
  - Vary sketch
- Practice
  - Tutorial 1 (Will be Graded)
  - Tutorial 3 (Will be Graded)
- Home Work
  - Exercise 3(Will be Graded)

### Tutorial 1(Will be Graded)





File Name: Your ID\_Ch8Tut1

### Tutorial 3(Will be Graded)





File Name: Your ID\_Ch8Tut3

### Exercise 3(Will be Graded)





File Name: Your ID\_Ch8Ex3

#### Submission Rules

- Homework's are due at the <u>beginning of the first lab</u> of the following week.
- Quiz's will be taken.
- Submit everything via <u>Blackboard</u>.
- Copying your assignments are <u>prohibited</u>. If you do so, you and the individual you copied from will receive a <u>grade zero</u>, plus both of you will be referred for actions as described in the university's policy for academic dishonesty. (<u>Read Section 203 of the Student Code of Conduct 2013-2013 UTSA Information Bulletin.</u>).

#### Submission Rules

- Any submission after deadline will not be accepted and thus will receive a grade of zero.
- Grading Criteria for Late Submission:

• Submission on Time : 100%

•