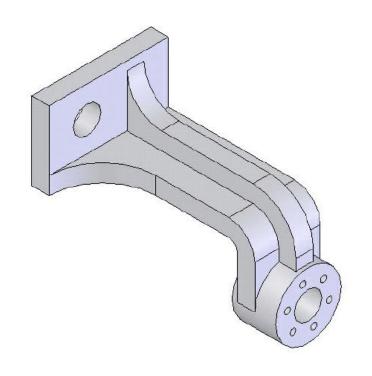

# ME 1403 Engineering Practice & Graphics Fall - 2017

## Lecture 12-13

Chapter-8

Instructor:
Syed Hasib Akhter Faruqui

Email: shafnehal@gmail.com

#### Outline

- Tools / Methods
  - Vary sketch
- Practice
  - Tutorial 1 (Will be Graded)
  - Tutorial 3 (Will be Graded)
- Home Work
  - Exercise 3(Will be Graded)

### Tutorial 1(Will be Graded)





File Name: Your ID\_Ch8Tut1

### Tutorial 3(Will be Graded)





File Name: Your ID\_Ch8Tut3

### Exercise 3(Will be Graded)





File Name: Your ID\_Ch8Ex3

#### Submission Rules

- Homework's are due at the <u>beginning of the first lab</u> of the following week.
- Quiz's will be taken.
- Submit everything via <u>Blackboard</u>.
- Copying your assignments are <u>prohibited</u>. If you do so, you and the individual you copied from will receive a <u>grade zero</u>, plus both of you will be referred for actions as described in the university's policy for academic dishonesty. (<u>Read Section 203 of the Student Code of Conduct 2013-2013 UTSA Information Bulletin.</u>).

#### Submission Rules

- Any submission after deadline will not be accepted and thus will receive a grade of zero.
- Gr