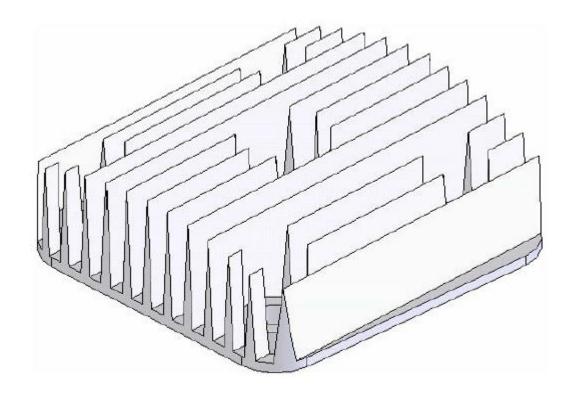

# ME 1403 Engineering Practice & Graphics Fall - 2017

## Lecture 12-13

Chapter-8

Instructor:
Syed Hasib Akhter Faruqui

Email: shafnehal@gmail.com

#### Outline

- Tools / Methods
  - Vary sketch
- Practice
  - Tutorial 1 (Will be Graded)
  - Tutorial 3 (Will be Graded)
- Home Work
  - Exercise 3(Will be Graded)

### Tutorial 1(Will be Graded)





File Name: Your ID\_Ch8Tut1

### Tutorial 3(Will be Graded)





File Name: Your ID\_Ch8Tut3

### Exercise 3(Will be Graded)





File Name: Your ID\_Ch8Ex3

#### Submission Rules

- Homework's are due at the <u>beginning of the first lab</u> of the following week.
- Quiz's will be taken.
- Submit everything via <u>Blackboard</u>.
- Copying your assignments are <u>prohibited</u>. If you do so, you and the individual you copied from will receive a <u>grade zero</u>, plus both of you will be referred for actions as described in the university's policy for academic dishonesty. (<u>Read Section 203 of the Student Code of Conduct 2013-2013 UTSA Information Bulletin.</u>).

#### Submission Rules

- Any submission after deadline will not be accepted and thus will receive a grade of zero.
- Grading Criteria for Late Submission:

• Submission on Time : 100%