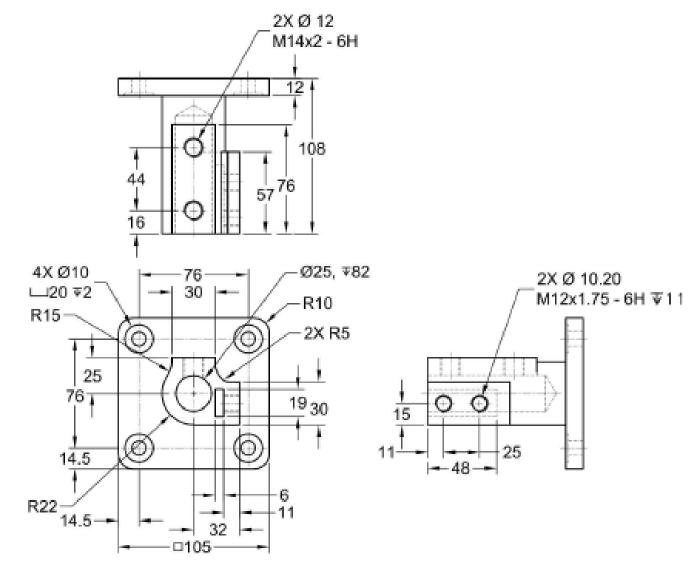

### Tutorial 1(Will be Graded)

File Name: Your ID\_Ch8Tut1

### Tutorial 3(Will be Graded)

File Name: Your ID\_Ch8Tut3

### Exercise 3(Will be Graded)

File Name: Your ID\_Ch8Ex3