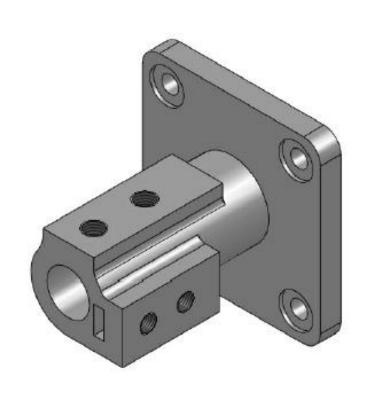

### Tutorial 1(Will be Graded)

File Name: Your ID\_Ch8Tut1

### Tutorial 3(Will be Graded)

File Name: Your ID\_Ch8Tut3

### Exercise 3(Will be Graded)

File Name: Your ID\_Ch8Ex3